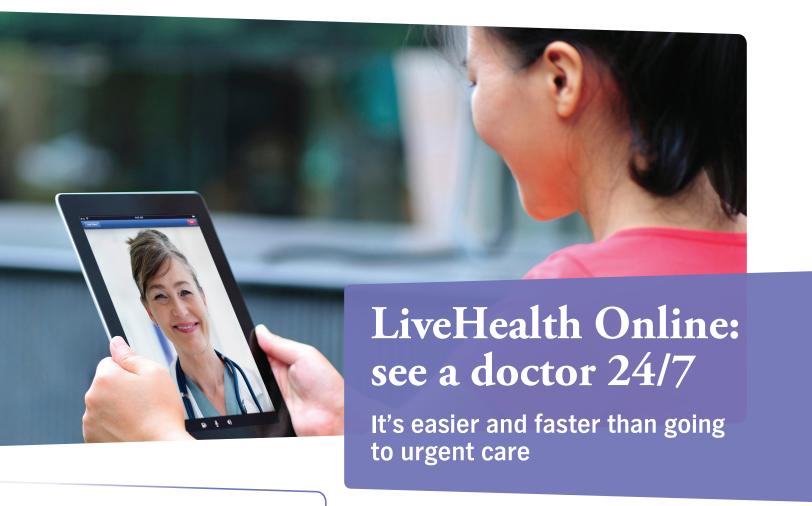

**Sign up for LiveHealth Online today!** It's quick and easy to sign up — just go to **livehealthonline.com** or download the mobile app.

play.google.com/store

The next time you or someone in your family needs to see a doctor, use LiveHealth Online. See a doctor with a smartphone or tablet using our free app, or a computer with a webcam.<sup>1</sup>

## With LiveHealth Online, you get:

- Immediate, 24/7 access to board-certified doctors.
- Secure and private video chats with your choice of doctor.
- Prescriptions that can be sent to your pharmacy, if needed.<sup>2</sup>